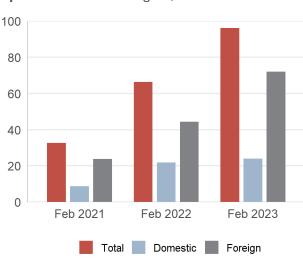

Graph 1. Tourists arrivals, in thous.

Graph 2. Tourists overnights, in thous.

<sup>&</sup>lt;sup>1</sup> Collective accommodation establishments include hotels, camping sites, tourist resorts, vacation facilities, boarding houses, motels, etc.Collective accommodation establishments do not include individual, so-called "private accommodation" (rented accommodation in houses, rooms and apartments).

## February 2023

In Montenegro in February 2023, in collective accommodation<sup>1</sup> (hotels, vacation facilities, boarding houses, motels, tourist resorts, hostels etc.), tourists realised 38 391 arrivals and 95 944 overnight stays.

Overnight stays of foreign tourists represent 75.0% while the domestic tourists represent 25.0% of all overnight stays in collective accommodation.

Concerning the structure of overnight stays by types of resorts in February 2023 the most of them were recorded in seaside resorts (60.4%), capital (17.6%), mountain resorts (14.4%) and other resorts (7.5%).