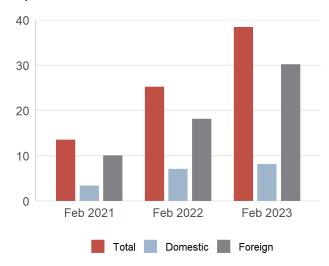

Graph 1. Tourists arrivals, in thous.

Graph 2. Tourists overnights, in thous.

<sup>&</sup>lt;sup>1</sup> Collective accommodation establishments include hotels, camping sites, tourist resorts, vacation facilities, boarding houses, motels, etc.Collective accommodation establishments do not include individual, so-called "private accommodation" (rented accommodation in houses, rooms and apartments).

## February 2023

In Montenegro in February 2023, in collective accommodation<sup>1</sup> (hotels, vacation facilities, boarding houses, motels, tourist resorts, hostels etc.), tourists realised 38 391 arrivals and 95 944 overnight stays.

Overnight stays of foreign tourists represent 75.0% while the domestic tourists represent 25.0% of all overnight stays in collective accommodation.

Concerning the structure of overnight stays by types of resorts in February 2023 the most of them were recorded in seaside resorts (60.4%), capital (17.6%), mountain resorts (14.4%) and other resorts (7.5%).