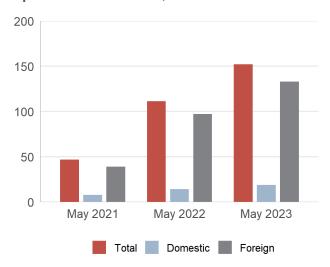

## May 2023

In Montenegro in May 2023, in collective accommodation<sup>1</sup> (hotels, vacation facilities, boarding houses, motels, tourist resorts, hostels etc.), tourists realised 152 090 arrivals and 483 332 overnight stays.

Overnight stays of foreign tourists represent 87.3% while the domestic tourists represent 12.7% of all overnight stays in collective accommodation.

Concerning the structure of overnight stays by types of resorts in May 2023 the most of them were recorded in seaside resorts (88.6%), capital (7.2%), mountain resorts (2.4%) and other resorts (1.7%).

Graph 1. Tourists arrivals, in thous.

Graph 2. Tourists overnights, in thous.

**Note:** The data of the individual, so-called "private accommodation" (rented accommodation in houses, rooms and apartments) will be processed and published annually since 2018, according to the Annual Plan of Official Statistics.