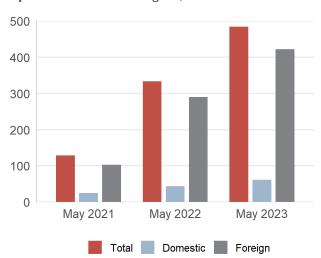

## May 2023

In Montenegro in May 2023, in collective accommodation<sup>1</sup> (hotels, vacation facilities, boarding houses, motels, tourist resorts, hostels etc.), tourists realised 152 090 arrivals and 483 332 overnight stays.

Overnight stays of foreign tourists represent 87.3% while the domestic tourists represent 12.7% of all overnight stays in collective accommodation.

Concerning the structure of overnight stays by types of resorts in May 2023 the most of them were recorded in seaside resorts (88.6%), capital (7.2%), mountain resorts (2.4%) and other resorts (1.7%).

Graph 1. Tourists arrivals, in thous.

Graph 2. Tourists overnights, in thous.

**Note:** The data of the individual, so-called "private accommodation" (rented accommodation in houses, rooms and apartments) will be processed and published annually since 2018, according to the Annual Plan of Official Statistics.