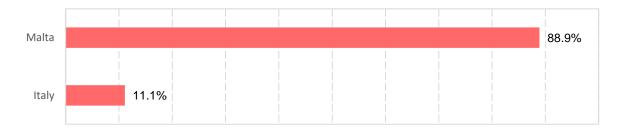

By flag of vessels, the structure of foreign vessels on cruise entered internal sea waters of Montenegro in 2020 was the following: Malta (88.9%), Italy (11.1%).

Graph 1 Number of cruises and passengers on foreign vessels on cruise in Montenegro

Table 2 Cruises of foreign vessels in Montenegro by flag under which they arrive, 2020

|       | Cruises | Passengers | Structure |
|-------|---------|------------|-----------|
|       | (1)     | (2)        | (1) in %  |
| Total | 9       | 3 007      | 100.0     |
| Flag  |         |            |           |
| Malta | 8       | 319        | 88.9      |
| Italy | 1       | 2 688      | 11.1      |

Graph 2 Structure of foreign vessels on cruise by flag under which they arrive, 2020

**Graph 3 Cruises of foreign vessels by months** 