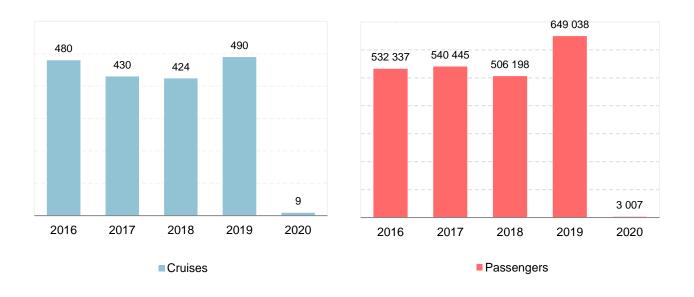

## Foreign vessels on cruise 2020 (p)

In 2020, foreign vessels realised 9 cruises in Montenegro. Total of 3 007 passengers arrived during these cruises.

In comparison with 2019, the number of cruises decreased by 98.2%, while the number of passengers on these cruises decreased by 99.5%.

<sup>(</sup>p) – Preliminary data

Table 1 Cruises of foreign vessels in Montenegro, 2020

|            | 2020  | 2019    | Indices 2020/2019 |
|------------|-------|---------|-------------------|
| Cruises    | 9     | 490     | 1.8               |
| Passengers | 3 007 | 649 038 | 0.5               |