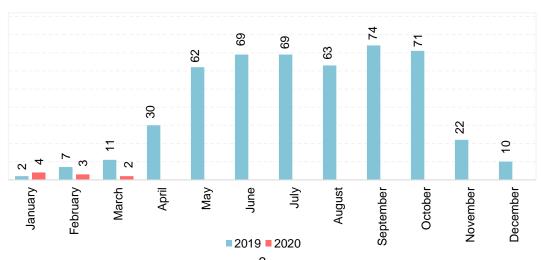

Graph 2 Structure of foreign vessels on cruise by flag under which they arrive, 2020

**Graph 3 Cruises of foreign vessels by months** 