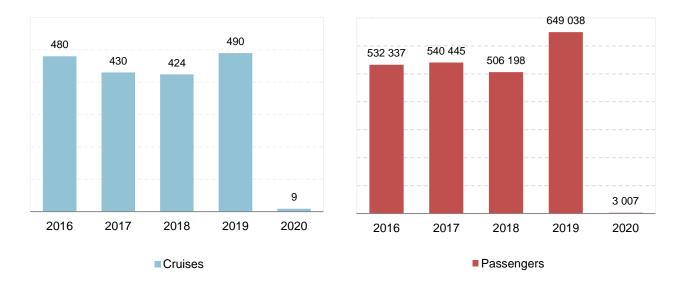

# Foreign vessels on cruise 2020

In 2020, foreign vessels realised 9 cruises in Montenegro. Total of 3 007 passengers arrived during these cruises.

In comparison with 2019, the number of cruises decreased by 98.2%, while the number of passengers on these cruises decreased by 99.5%.

#### Graph 1 Number of cruises and passengers on foreign vessels on cruise in Montenegro

### Table 1 Cruises of foreign vessels in Montenegro,2020

|            | 2020  | 2019    | Indices<br>2020/2019 |
|------------|-------|---------|----------------------|
| Cruises    | 9     | 490     | 1.8                  |
| Passengers | 3 007 | 649 038 | 0.5                  |