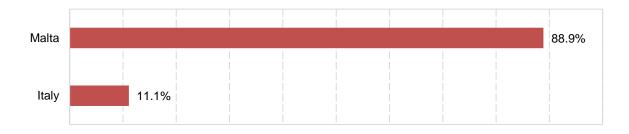

By flag of vessels, the structure of foreign vessels on cruise entered internal sea waters of Montenegro in 2020 was the following: Malta (88.9%), Italy (11.1%).

## Table 2 Cruises of foreign vessels in Montenegroby flag under which they arrive, 2020

|       | Cruises | Passengers | Structure |
|-------|---------|------------|-----------|
|       | (1)     | (2)        | (1) in %  |
| Total | 9       | 3 007      | 100.0     |
| Flag  |         |            |           |
| Malta | 8       | 319        | 88.9      |
| Italy | 1       | 2 688      | 11.1      |

#### Graph 2 Structure of foreign vessels on cruise by flag under which they arrive, 2020