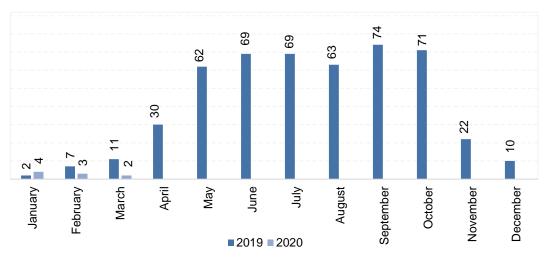

sels in Montenegro,2020

|            | 2020  | 2019    | Indices<br>2020/2019 |
|------------|-------|---------|----------------------|
| Cruises    | 9     | 490     | 1.8                  |
| Passengers | 3 007 | 649 038 | 0.5                  |

## Table 2 Cruises of foreign vessels in Montenegroby flag under which they arrive, 2020

|       | Cruises | Passengers | Structure |
|-------|---------|------------|-----------|
|       | (1)     | (2)        | (1) in %  |
| Total | 9       | 3 007      | 100.0     |
| Flag  |         |            |           |
| Malta | 8       | 319        | 88.9      |
| Italy | 1       | 2 688      | 11.1      |

#### Graph 2 Structure of foreign vessels on cruise by flag under which they arrive, 2020



#### Graph 3 Cruises of foreign vessels by months



#### **METHODOLOGICAL NOTES**

Survey on cruises of foreign vessels aims to provide data on number of realised cruises of foreign vessels entering in the internal sea waters of Montenegro, as well as number of passengers on these cruises. The data collection is done by reporting method (TU-19 form). Reporting units are seaports. The report is filled for the first entry of vessel in the internal sea waters of Montenegro.

A journey is an entry of a foreign vessel on cruise into the first seaport of the internal sea waters of the Montenegro.

A passenger is any person who arrived by ship irrespective of age providing that he/she is not a crew member.

Issued by Statistical Office of Montenegro (MONSTAT) 81000 Podgorica, IV Proleterske 2, Phone (+382) 20 230-811, Fax (+382) 20 230-814

The