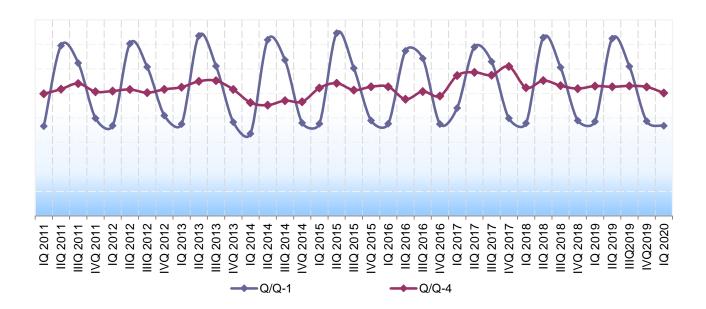

<sup>&</sup>lt;sup>1</sup> More detailed data on turnover indices in other services are available at the following link: <u>Data</u>

Graph 1. Turnover indices in services activities

- Q/Q-1 turnover indices in the current quarter compared to the previous quarter
- Q/Q-4 turnover indices in the current quarter compared to the same quarter of the previous year