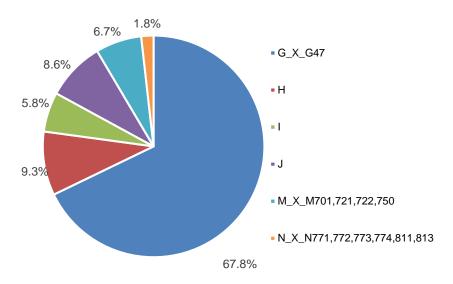

Graph 2. Structure of turnover by group of activities, in % I quarter of 2020

The largest share in the total turnover of service activities in the I quarter of 2020 is achieved in the Wholesale and retail trade of motor vehicles and wholesale (67.8%), while the lowest in the group of activities was Administrative and support service activities (1.8%).