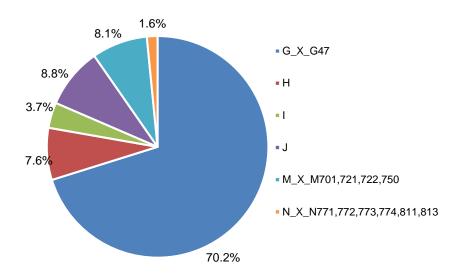

### Graph 2. Structure of turnover by group of activities, in % Il quarter of 2020

The largest share in the total turnover of service activities in the II quarter of 2020 is achieved in the Wholesale and retail trade of motor vehicles and wholesale (70.2%), while the lowest in the group of activities was Administrative and support service activities (1.6%).