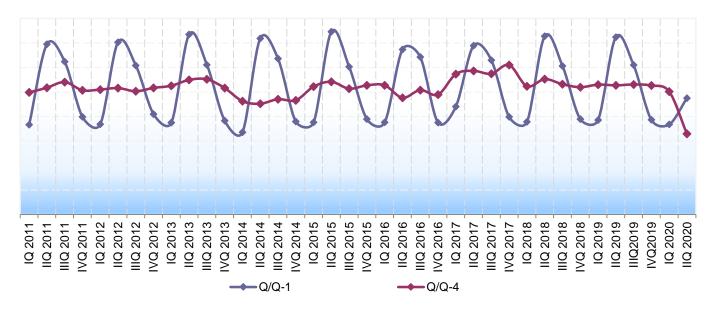

## Graph 1. Turnover indices in services activities

- ✤ Q/Q-1 turnover indices in the current quarter compared to the previous quarter
- Q/Q-4 turnover indices in the current quarter compared to the same quarter of the previous year