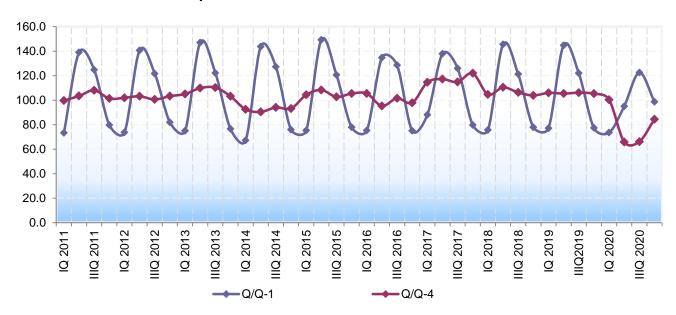

<sup>&</sup>lt;sup>1</sup> More detailed data on turnover indices in other services are available at the following link: <u>Data</u>

**Graph 1. Turnover indices in services activities** 

- ❖ Q/Q-1 turnover indices in the current quarter compared to the previous quarter
- Q/Q-4 turnover indices in the current quarter compared to the same quarter of the previous year