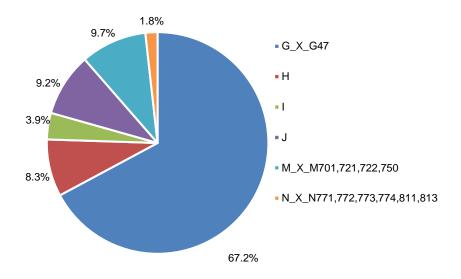

Graph 2. Structure of turnover by group of activities, in % *IV quarter of 2020* 

The largest share in the total turnover of service activities in the IV quarter of 2020 is achieved in the Wholesale and retail trade of motor vehicles and wholesale (67.2%), while the lowest in the group of activities was Administrative and support service activities (1.8%).