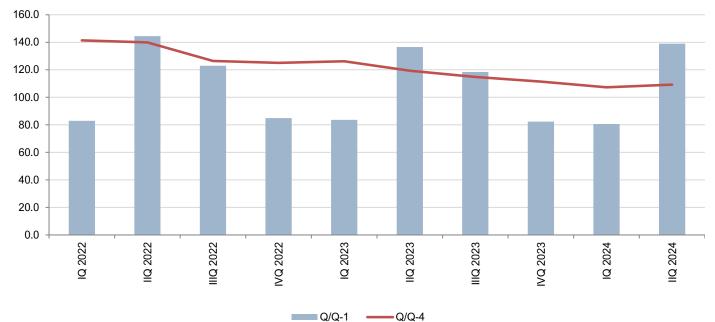

Graph 1. Turnover indices in services

- Q/Q-1 turnover indices in the current quarter compared to the previous quarter
- ❖ Q/Q-4 turnover indices in the current quarter compared to the same quarter of the previous year

## Second quarter 2024

The turnover index in services in the second quarter of 2024 compared to the second quarter of 2023 increased by 9.2% while compared to the first quarter of 2024 increased by 39.0%.

The turnover index in services in sector G - Wholesale and retail trade of motor vehicles and motorcycles and wholesale in the second quarter of 2024 compared to the second quarter of 2023 increased by 7.7% while compared to the first quarter of 2024 increased by 33.9%.

The turnover index in services in sector H - Transport and storage in the second quarter of 2024 compared to the second quarter of 2023 increased by 5.0% while compared to the first quarter of 2024 increased by 45.6%.

The turnover index in services in sector I - Accommodation and food services in the second quarter of 2024 compared to the second quarter of 2023 increased by 17.0% while compared to the first quarter of 2024 increased by 109.6%.

The turnover index in services in sector J - Information and communication in the second quarter of 2024 compared to the second quarter of 2023 increased by 14.0% while compared to the first quarter of 2024 increased by 5.3%.