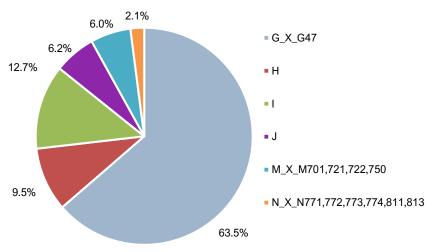

 $\textbf{Graph 2.} \ \, \textbf{Structure of turnover by a group of activities, II quarter of 2024, in \%}$ 

The largest share in the total turnover of service activities in the second quarter of 2024 is achieved in the Wholesale and retail trade of motor vehicles and wholesale (63.5%), while the lowest in the group of activities was Administrative and support service activities (2.1%).