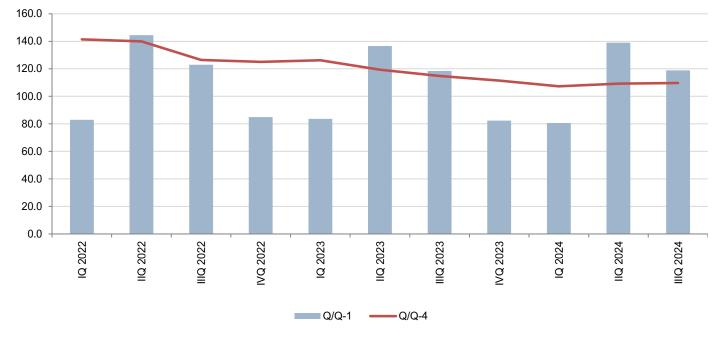

## Third quarter 2024

The turnover index in services in the third quarter of 2024 compared to the third quarter of 2023 increased by 9.7% while compared to the second quarter of 2024 increased by 18.9%.

Table 1. Turnover indices in services at current prices by a group of activities

Graph 1. Turnover indices in services

Q/Q-1 – turnover indices in the current quarter compared to the previous quarter

• Q/Q-4 – turnover indices in the current quarter compared to the same quarter of the previous year