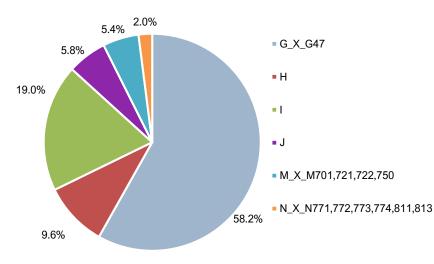

Graph 2. Structure of turnover by a group of activities, III quarter of 2024, in %

The largest share in the total turnover of service activities in the third quarter of 2024 is achieved in the Wholesale and retail trade of motor vehicles and wholesale (58.2%), while the lowest in the group of activities was Administrative and support service activities (2.0%).