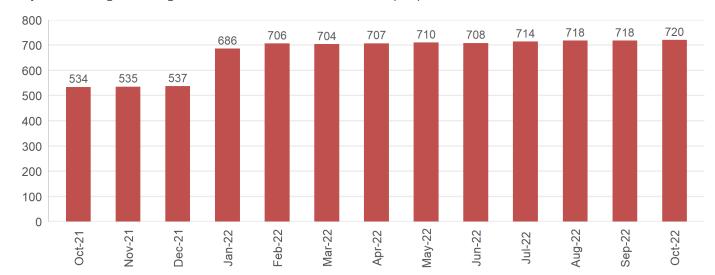

Graph 1. Average earnings without taxes and contributions (net) in EUR

**Table 1.** Wages without taxes and contributions (net)

|   | Table 1. Wages without taxes and contributions (het)                    |          | ut taxes and<br>ons (net) | Index of nominal wages<br>without taxes and<br>contributions (net) |
|---|-------------------------------------------------------------------------|----------|---------------------------|--------------------------------------------------------------------|
|   |                                                                         | Oct-2022 | Sep-2022                  | <u>Oct-2022</u><br>Sep-2022                                        |
|   | TOTAL                                                                   | 720      | 718                       | 100.3                                                              |
| Α | Agriculture, forestry and fishing                                       | 689      | 668                       | 103.1                                                              |
| В | Mining and quarrying                                                    | 896      | 901                       | 99.4                                                               |
| С | Manufacturing                                                           | 595      | 587                       | 101.4                                                              |
| D | Electricity, gas, steam and air conditioning supply                     | 1 094    | 1 108                     | 98.7                                                               |
| E | Water supply, sewerage, waste management and remediation activities     | 646      | 654                       | 98.8                                                               |
| F | Construction                                                            | 672      | 664                       | 101.2                                                              |
| G | Wholesale and retail trade and repair of motor vehicles and motorcycles | 608      | 614                       | 99.0                                                               |
| Н | Transportation and storage                                              | 739      | 732                       | 101.0                                                              |
| ı | Accommodation and food service activities                               | 668      | 667                       | 100.1                                                              |
| J | Information and communication                                           | 876      | 863                       | 101.5                                                              |
| K | Financial and insurance activities                                      | 1 184    | 1 180                     | 100.3                                                              |
| L | Real estate acitivities                                                 | 841      | 910                       | 92.4                                                               |
| М | Professional, scientific and technical activities                       | 661      | 654                       | 101.1                                                              |
| N | Administrative and support service activities                           | 580      | 579                       | 100.2                                                              |
| 0 | Public administration and defence; compulsory social security           | 745      | 744                       | 100.1                                                              |
| Р | Education                                                               | 709      | 705                       | 100.6                                                              |
| Q | Human health and social work activities                                 | 858      | 865                       | 99.2                                                               |
| R | Arts, entertainment and recreation                                      | 633      | 628                       | 100.8                                                              |
| S | Other service activities                                                | 648      | 647                       | 100.2                                                              |

## October 2022

The average earnings (gross) in Montenegro in October 2022 are 891 Euro, while the average earnings without taxes and contributions (net) are 720 Euro. The average earnings without taxes and contributions (net) in October 2022 comparing to September 2022 increased for 0.3%, while the average earnings without taxes and contributions (net) in October 2022 comparing to the same month of the previous year increased for 34.8%.

Having in mind that consumer prices in October 2022 comparing to September 2022 increased for 1.4% the results is that real earnings without taxes and contributions (net) in the same period decreased for 1.1%.