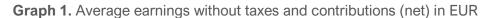

## November 2022

The average earnings (gross) in Montenegro in November 2022 are 892 Euro, while the average earnings without taxes and contributions (net) are 721 Euro. The average earnings without taxes and contributions (net) in November 2022 comparing to October 2022 increased for 0.1%, while the average earnings without taxes and contributions (net) in November 2022 comparing to the same month of the previous year increased for 34.8%.

Having in mind that consumer prices in November 2022 comparing to October 2022 increased for 0.9% the results is that real earnings without taxes and contributions (net) in the same period decreased for 0.8%.