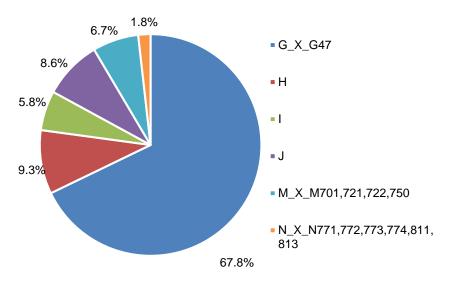

- Q/Q-1 turnover indices in the current quarter compared to the previous quarter
- Q/Q-4 turnover indices in the current quarter compared to the same quarter of the previous year

Graph 2. Structure of turnover by group of activities, in % I quarter of 2020

The largest share in the total turnover of service activities in the I quarter of 2020 is achieved in the Wholesale and retail trade of motor vehicles and wholesale (67.8%), while the lowest in the group of activities was Administrative and support service activities (1.8%).