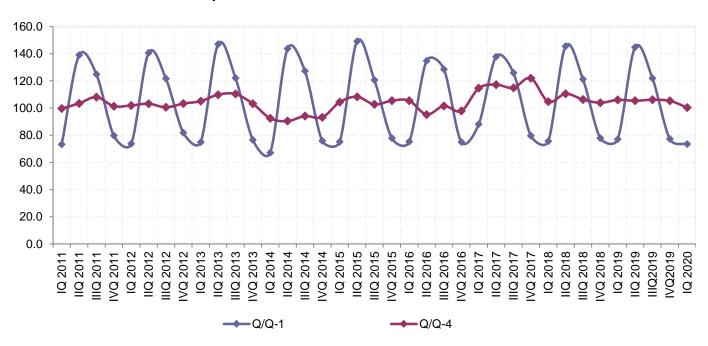

## Turnover index in other services I quarter 2020<sup>(p)</sup>

The turnover index in services in the I quarter of 2020 compared to the I quarter 2019 increased by 0.4% while compared to the IV quarter 2019 decreased by 26.5%.

- Q/Q-1 turnover indices in the current quarter compared to the previous quarter
- Q/Q-4 turnover indices in the current quarter compared to the same quarter of the previous year

Graph 2. Structure of turnover by group of activities, in % I quarter of 2020