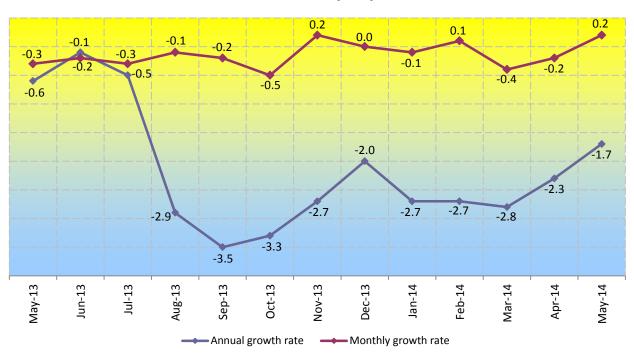

# Price Indices of Industrial Products Imported in Montenegro *May 2014*

Prices of industrial products imported in Montenegro for May 2014 compared with April the same year increased 0.2%.

Import prices of industrial products in May 2014 compared with same month of previous year decreased 1.7%, while compared with December 2013 decreased 0.4%.

Growth rate of prices of industrial products imported in period January-May 2014 compared with the same period of previous year is -2.4%.

#### **Growth rate of import prices**

- Annual growth rate change in prices in a month of current year compared with the same month of the previous year, in %.
- Monthly growth rate change in prices in a month compared with the previous month, in %