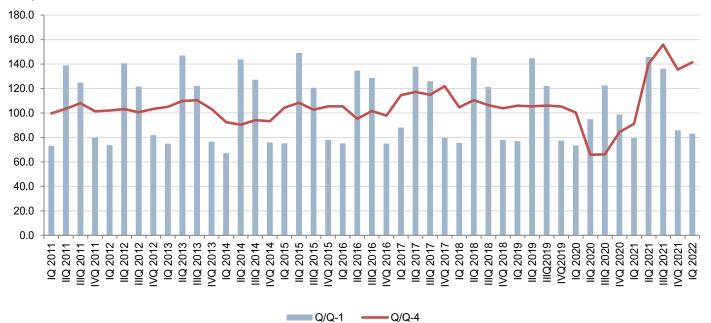

**Graph 1.** Turnover indices in services activities

- ❖ Q/Q-1 turnover indices in the current quarter compared to the previous quarter
- ❖ Q/Q-4 turnover indices in the current quarter compared to the same quarter of the previous year