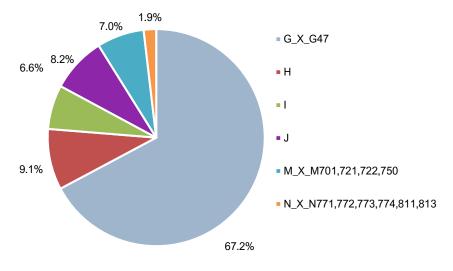

Graph 2. Structure of turnover by group of activities, I quarter of 2022, in %

The largest share in the total turnover of service activities in the first quarter of 2022 is achieved in the Wholesale and retail trade of motor vehicles and wholesale (67.2%), while the lowest in the group of activities was Administrative and support service activities (1.9%).