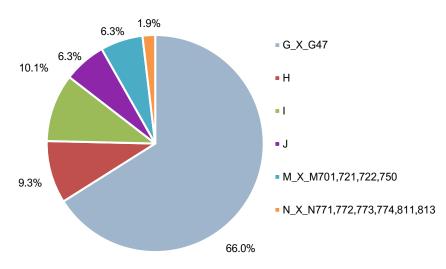

Graph 2. Structure of turnover by group of activities, II quarter of 2022, in %

The largest share in the total turnover of service activities in the second quarter of 2022 is achieved in the Wholesale and retail trade of motor vehicles and wholesale (66.0%), while the lowest in the group of activities was Administrative and support service activities (1.9%).