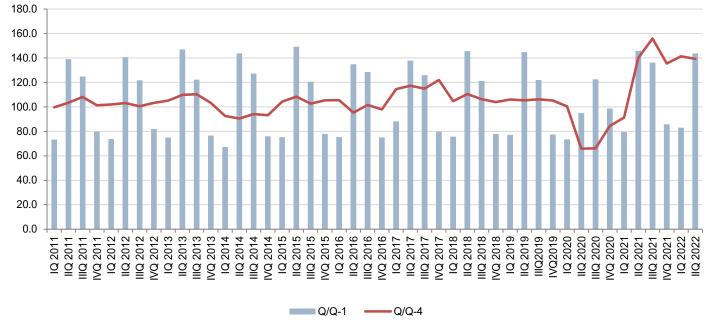

## Graph 1. Turnover indices in services activities

Q/Q-1 – turnover indices in the current quarter compared to the previous quarter

◆ Q/Q-4 – turnover indices in the current quarter compared to the same quarter of the previous year