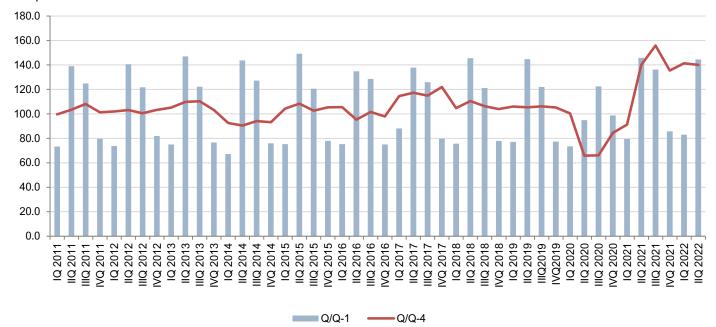

Graph 1. Turnover indices in services activities

- Q/Q-1 turnover indices in the current quarter compared to the previous quarter
- Q/Q-4 turnover indices in the current quarter compared to the same quarter of the previous year