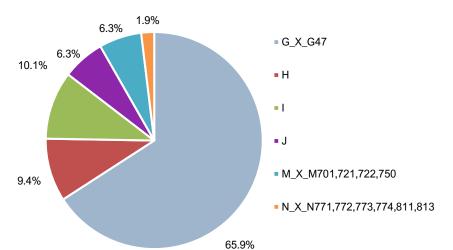

Graph 2. Structure of turnover by group of activities, II quarter of 2022, in %

The largest share in the total turnover of service activities in the second quarter of 2022 is achieved in the Wholesale and retail trade of motor vehicles and wholesale (65.9%), while the lowest in the group of activities was Administrative and support service activities (1.9%).