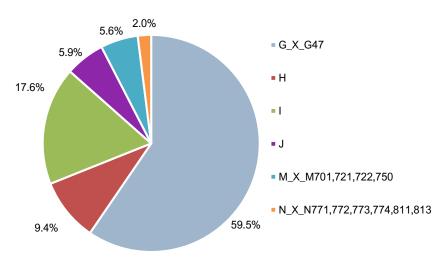

• Q/Q-4 – turnover indices in the current quarter compared to the same quarter of the previous year

Graph 2. Structure of turnover by group of activities, III quarter of 2022, in %

The largest share in the total turnover of service activities in the third quarter of 2022 is achieved in the Wholesale and retail trade of motor vehicles and wholesale (59.5%), while the lowest in the group of activities was Administrative and support service activities (2.0%).