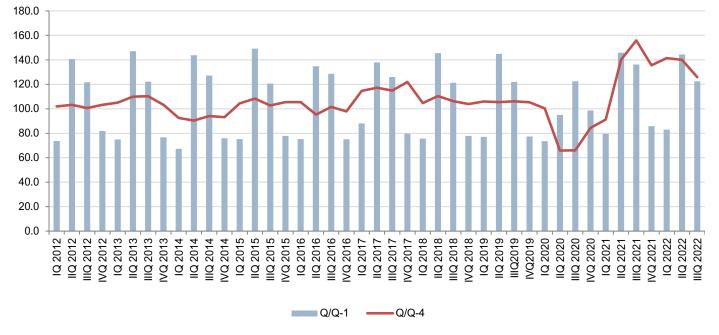

Table 1. Turnover indices in services at current prices by group of activities

<sup>1</sup> Calculated index is higher than 300.0

Graph 1. Turnover indices in services activities

Q/Q-1 – turnover indices in the current quarter compared to the previous quarter

• Q/Q-4 – turnover indices in the current quarter compared to the same quarter of the previous year

Graph 2. Structure of turnover by group of activities, III quarter of 2022, in %

The largest share in the total turnover of service activities in the third quarter of 2022 is achieved in the Wholesale and retail trade of motor vehicles and wholesale (59.5%), while the lowest in the group of activities was Administrative and support service activities (2.0%).