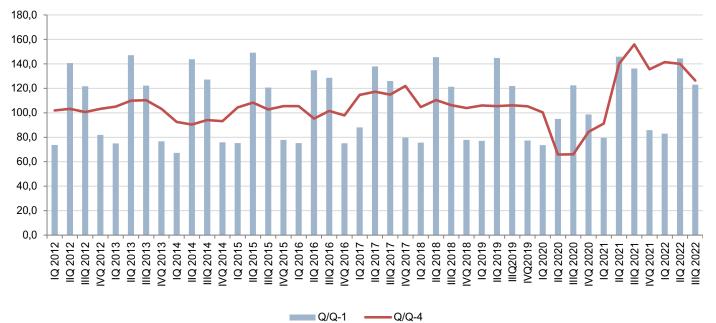

<sup>&</sup>lt;sup>1</sup> Calculated index is higher than 300,0

**Graph 1.** Turnover indices in services activities

- ❖ Q/Q-1 Turnover indices in the current quarter compared to the previous quarter
- ❖ Q/Q-4 Turnover indices in the current quarter compared to the same quarter of the previous year

## Third quarter 2022

The turnover index in services in the third guarter of 2022 compared to the third guarter 2021 increased by 26.4% while compared to the second quarter 2022 increased by 23.0%.

The turnover index in services in sector G - Wholesale and retail trade of motor vehicles and motorcycles and wholesale in the third quarter of 2022 compared to the third quarter 2021 increased by 25.4% while compared to the second quarter 2022 increased by 11.3%.

The turnover index in services in sector H - Transport and storage in the third quarter of 2022 compared to the third quarter 2021 increased by 37.5% while compared to the second quarter 2022 increased by 22.4%.

The turnover index in services in sector I - Accommodation and food services in the third quarter of 2022 compared to the third guarter 2021 increased by 32.8% while compared to the second guarter 2022 increased by 113,5%.

The turnover index in services in sector J - Information and communication in the third quarter of 2022 compared to the third guarter 2021 increased by 11.7% while compared to the second guarter 2022 increased by 14.4%.