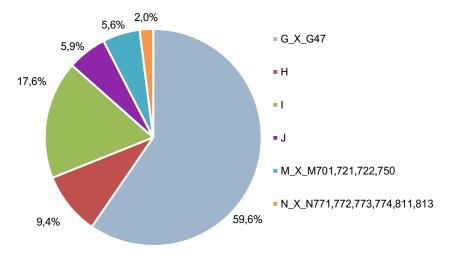

Graph 2. Structure of turnover by group of activities, III quarter of 2022, in %

The largest share in the total turnover of service activities in the third quarter of 2022 is achieved in the Wholesale and retail trade of motor vehicles and wholesale (59.6%), while the lowest in the group of activities was Administrative and support service activities (2.0%).