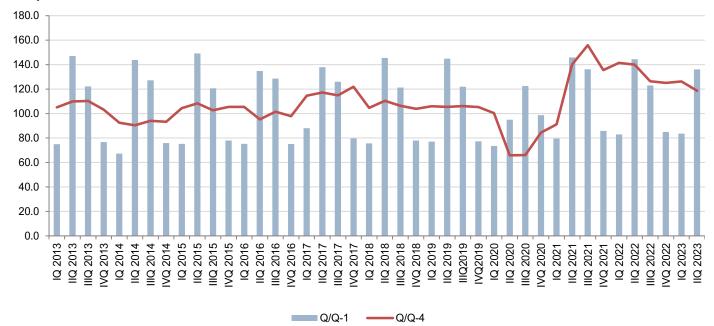

<sup>&</sup>lt;sup>1</sup> Calculated index is higher than 300.0

**Graph 1.** Turnover indices in services activities

- Q/Q-1 turnover indices in the current quarter compared to the previous quarter
- ❖ Q/Q-4 turnover indices in the current quarter compared to the same quarter of the previous year