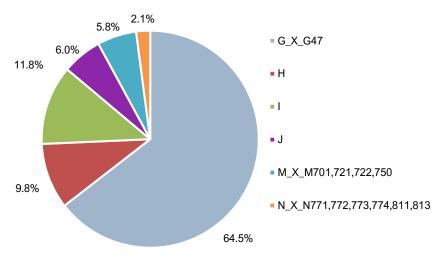

Graph 2. Structure of turnover by a group of activities, II quarter of 2023, in %

The largest share in the total turnover of service activities in the second quarter of 2023 is achieved in the Wholesale and retail trade of motor vehicles and wholesale (64.5%), while the lowest in the group of activities was Administrative and support service activities (2.1%).