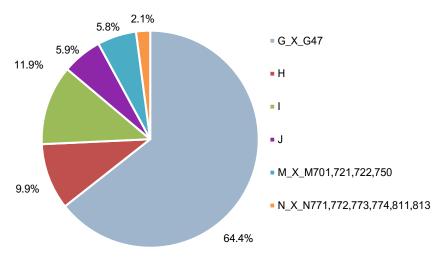

The largest share in the total turnover of service activities in the second quarter of 2023 is achieved in the Wholesale and retail trade of motor vehicles and wholesale (64.4%), while the lowest in the group of activities was Administrative and support service activities (2.1%).