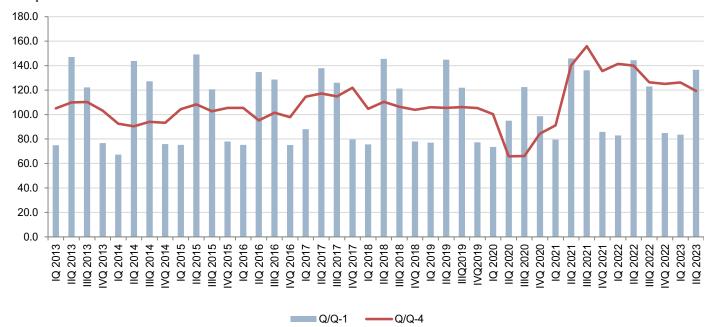

## Second quarter 2023

The turnover index in services in the second quarter of 2023, compared to the second quarter of 2022, increased by 19.3%, while compared to the first quarter of 2023, increased by 36.6%.

<sup>&</sup>lt;sup>1</sup> Calculated index is higher than 300.0

**Graph 1.** Turnover indices in services activities

- ❖ Q/Q-1 Turnover indices in the current quarter compared to the previous quarter
- Q/Q-4 Turnover indices in the current quarter compared to the same quarter of the previous year