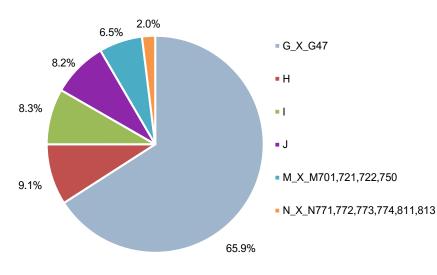

Graph 2. Structure of turnover by a group of activities, I quarter of 2024, in %

The largest share in the total turnover of service activities in the first quarter of 2024 is achieved in the Wholesale and retail trade of motor vehicles and wholesale (65.9%), while the lowest in the group of activities was Administrative and support service activities (2.0%).