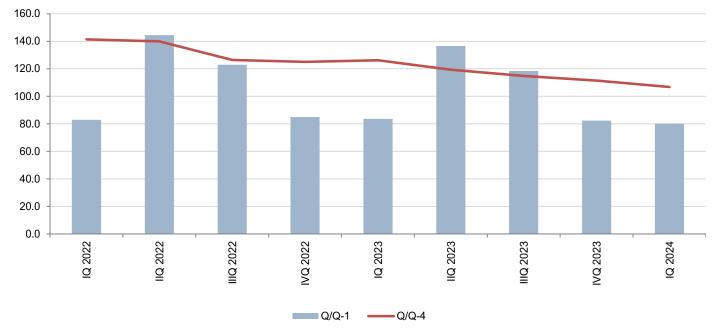

## First quarter 2024

The turnover index in services in the first quarter of 2024 compared to the first quarter of 2023 increased by 6.8% while compared to the fourth quarter of 2023 decreased by 19.8%.

Table 1. Turnover indices in services at current prices by a group of activities

Graph 1. Turnover indices in services

◆ Q/Q-1 – turnover indices in the current quarter compared to the previous quarter

• Q/Q-4 – turnover indices in the current quarter compared to the same quarter of the previous year