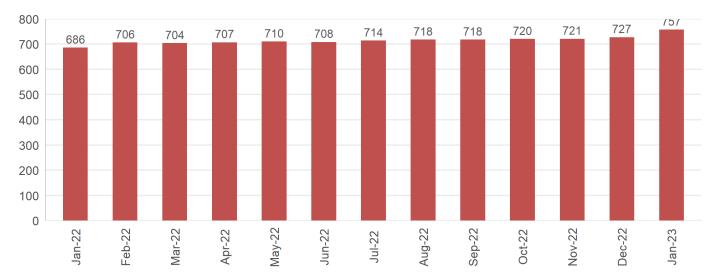

## January 2023

The average earnings (gross) in Montenegro in January 2023 are 940 Euro, while the average earnings without taxes and contributions (net) are 757 Euro. The average earnings without taxes and contributions (net) in January 2023 comparing to December 2022 increased for 4.1%, while the average earnings without taxes and contributions (net) in January 2023 comparing to the same month of the previous year increased for 10.3%.

Having in mind that consumer prices in January 2023 comparing to December 2022 increased for 0.4% the results is that real earnings without taxes and contributions (net) in the same period increased for 3.7%.