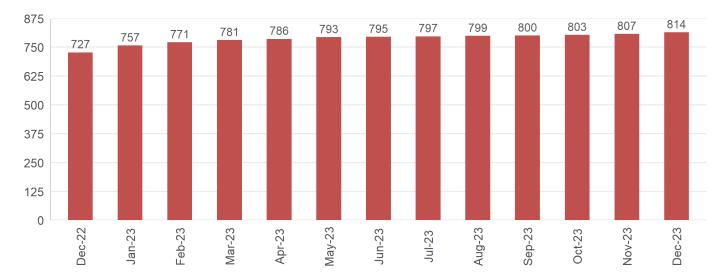

## December 2023

The average earnings (gross) in Montenegro in December 2023 are 1018 Euro, while the average earnings without taxes and contributions (net) are 814 Euro. The average earnings without taxes and contributions (net) in December 2023 comparing to November 2023 increased for 0.9%, while the average earnings without taxes and contributions (net) in December 2023, comparing to the same month of the previous year, increased for 12%.

At the level of 2023, average gross earnings were 987 Euro while the average net earnings were 792 Euro.

Having in mind that consumer prices in 2023 comparing to 2022 increased for 8.6%, the result is that real earnings without taxes and contributions (net) in the same period increased for 2.4%.