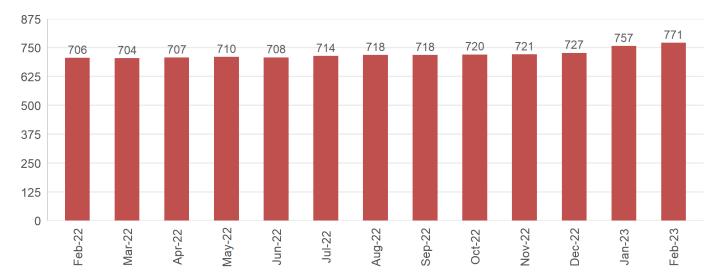

## February 2023

The average earnings (gross) in Montenegro in February 2023 are 958 Euro, while the average earnings without taxes and contributions (net) are 771 Euro. The average earnings without taxes and contributions (net) in February 2023 comparing to January 2023 increased for 1.8%, while the average earnings without taxes and contributions (net) in February 2023 comparing to the same month of the previous year increased for 9.2%.

**Table 1.** Wages without taxes and contributions (net)

| Table 1. Wages without taxes and contributions (net) |                                                                         |                                             |          |                                                                    |
|------------------------------------------------------|-------------------------------------------------------------------------|---------------------------------------------|----------|--------------------------------------------------------------------|
|                                                      |                                                                         | Wages without taxes and contributions (net) |          | Index of nominal wages<br>without taxes and<br>contributions (net) |
|                                                      |                                                                         | Feb-2023                                    | Jan-2023 | <u>Feb-2023</u><br>Jan-2023                                        |
|                                                      | TOTAL                                                                   | 771                                         | 757      | 101.8                                                              |
| Α                                                    | Agriculture, forestry and fishing                                       | 685                                         | 716      | 95.7                                                               |
| В                                                    | Mining and quarrying                                                    | 1 042                                       | 942      | 110.6                                                              |
| С                                                    | Manufacturing                                                           | 595                                         | 603      | 98.7                                                               |
| D                                                    | Electricity, gas, steam and air conditioning supply                     | 1 158                                       | 1 114    | 103.9                                                              |
| E                                                    | Water supply, sewerage, waste management and remediation activities     | 660                                         | 672      | 98.2                                                               |
| F                                                    | Construction                                                            | 704                                         | 723      | 97.4                                                               |
| G                                                    | Wholesale and retail trade and repair of motor vehicles and motorcycles | 629                                         | 626      | 100.5                                                              |
| Н                                                    | Transportation and storage                                              | 724                                         | 725      | 99.9                                                               |
| ı                                                    | Accommodation and food service activities                               | 694                                         | 683      | 101.6                                                              |
| J                                                    | Information and communication                                           | 992                                         | 896      | 110.7                                                              |
| K                                                    | Financial and insurance activities                                      | 1 223                                       | 1 198    | 102.1                                                              |
| L                                                    | Real estate acitivities                                                 | 931                                         | 919      | 101.3                                                              |
| М                                                    | Professional, scientific and technical activities                       | 682                                         | 645      | 105.7                                                              |
| N                                                    | Administrative and support service activities                           | 628                                         | 600      | 104.7                                                              |
| 0                                                    | Public administration and defence; compulsory social security           | 855                                         | 782      | 109.3                                                              |
| Р                                                    | Education                                                               | 804                                         | 787      | 102.2                                                              |
| Q                                                    | Human health and social work activities                                 | 886                                         | 934      | 94.9                                                               |
| R                                                    | Arts, entertainment and recreation                                      | 669                                         | 692      | 96.7                                                               |
| S                                                    | Other service activities                                                | 653                                         | 654      | 99.8                                                               |