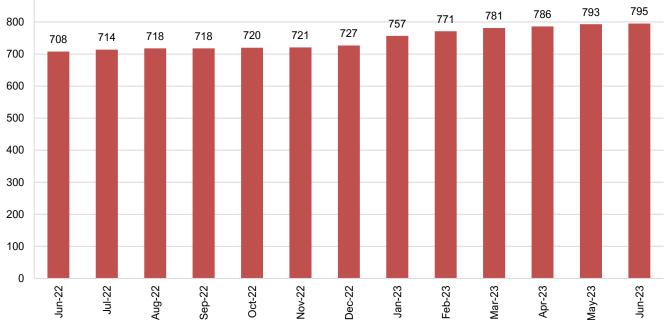

## June 2023

The average earnings (gross) in Montenegro in June 2023 are 991 Euro, while the average earnings without taxes and contributions (net) are 795 Euro. The average earnings without taxes and contributions (net) in June 2023 comparing to May 2023 increased for 0.3%, while the average earnings without taxes and contributions (net) in June 2023 comparing to the same month of the previous year increased for 12.3%.

Having in mind that consumer prices in June 2023 comparing to May 2023 increased for 0.9% the results is that real earnings without taxes and contributions (net) in the same period decreased for 0.6%.

Graph 1. Average earnings without taxes and contributions (net) in EUR

**Table 1.** Wages without taxes and contributions (net)

|   |                                                                         | Wages without taxes and contributions (net) |          | Index of nominal wages<br>without taxes and<br>contributions (net) |
|---|-------------------------------------------------------------------------|---------------------------------------------|----------|--------------------------------------------------------------------|
|   |                                                                         | Jun-2023                                    | May-2023 | <u>Jun-2023</u><br>May-2023                                        |
|   | TOTAL                                                                   | 795                                         | 793      | 100.3                                                              |
| Α | Agriculture, forestry and fishing                                       | 721                                         | 695      | 103.7                                                              |
| В | Mining and quarrying                                                    | 1 054                                       | 1 055    | 99.9                                                               |
| С | Manufacturing                                                           | 620                                         | 609      | 101.8                                                              |
| D | Electricity, gas, steam and air conditioning supply                     | 1 250                                       | 1 230    | 101.6                                                              |
| E | Water supply, sewerage, waste management and remediation activities     | 683                                         | 675      | 101.2                                                              |
| F | Construction                                                            | 743                                         | 737      | 100.8                                                              |
| G | Wholesale and retail trade and repair of motor vehicles and motorcycles | 662                                         | 655      | 101.1                                                              |
| Н | Transportation and storage                                              | 743                                         | 733      | 101.4                                                              |
| ı | Accommodation and food service activities                               | 716                                         | 707      | 101.3                                                              |
| J | Information and communication                                           | 1 043                                       | 1 040    | 100.3                                                              |
| K | Financial and insurance activities                                      | 1 256                                       | 1 259    | 99.8                                                               |
| L | Real estate acitivities                                                 | 961                                         | 965      | 99.6                                                               |
| М | Professional, scientific and technical activities                       | 706                                         | 699      | 101.0                                                              |
| N | Administrative and support service activities                           | 637                                         | 634      | 100.5                                                              |
| 0 | Public administration and defence; compulsory social security           | 913                                         | 903      | 101.1                                                              |
| Р | Education                                                               | 800                                         | 811      | 98.6                                                               |
| Q | Human health and social work activities                                 | 897                                         | 909      | 98.7                                                               |
| R | Arts, entertainment and recreation                                      | 709                                         | 707      | 100.3                                                              |
| s | Other service activities                                                | 654                                         | 651      | 100.5                                                              |