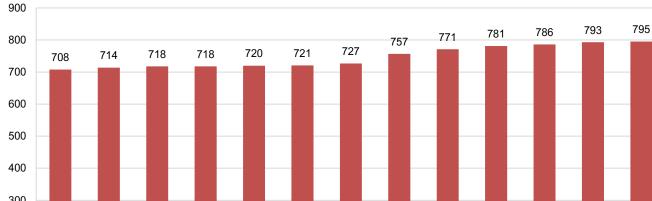

## June 2023

The average earnings (gross) in Montenegro in June 2023 are 991 Euro, while the average earnings without taxes and contributions (net) are 795 Euro. The average earnings without taxes and contributions (net) in June 2023 comparing to May 2023 increased for 0.3%, while the average earnings without taxes and contributions (net) in June 2023 comparing to the same month of the previous year increased for 12.3%.

Having in mind that consumer prices in June 2023 comparing to May 2023 increased for 0.9% the results is that real earnings without taxes and contributions (net) in the same period decreased for 0.6%.

Graph 1. Average earnings without taxes and contributions (net) in EUR

**Table 1.** Wages without taxes and contributions (net)

|   |                                                                         | Wages without taxes and contributions (net) |          | Index of nominal wages<br>without taxes and<br>contributions (net) |
|---|-------------------------------------------------------------------------|---------------------------------------------|----------|--------------------------------------------------------------------|
|   |                                                                         | Jun-2023                                    | May-2023 | <u>Jun-2023</u><br>May-2023                                        |
|   | TOTAL                                                                   | 795                                         | 793      | 100.3                                                              |
| Α | Agriculture, forestry and fishing                                       | 721                                         | 695      | 103.7                                                              |
| В | Mining and quarrying                                                    | 1 054                                       | 1 055    | 99.9                                                               |
| С | Manufacturing                                                           | 620                                         | 609      | 101.8                                                              |
| D | Electricity, gas, steam and air conditioning supply                     | 1 250                                       | 1 230    | 101.6                                                              |
| E | Water supply, sewerage, waste management and remediation activities     | 683                                         | 675      | 101.2                                                              |
| F | Construction                                                            | 743                                         | 737      | 100.8                                                              |
| G | Wholesale and retail trade and repair of motor vehicles and motorcycles | 662                                         | 655      | 101.1                                                              |
| Н | Transportation and storage                                              | 743                                         | 733      | 101.4                                                              |
| ı | Accommodation and food service activities                               | 716                                         | 707      | 101.3                                                              |
| J | Information and communication                                           | 1 043                                       | 1 040    | 100.3                                                              |
| K | Financial and insurance activities                                      | 1 256                                       | 1 259    | 99.8                                                               |
| L | Real estate acitivities                                                 | 961                                         | 965      | 99.6                                                               |
| М | Professional, scientific and technical activities                       | 706                                         | 699      | 101.0                                                              |
| N | Administrative and support service activities                           | 637                                         | 634      | 100.5                                                              |
| 0 | Public administration and defence; compulsory social security           | 913                                         | 903      | 101.1                                                              |
| Р | Education                                                               | 800                                         | 811      | 98.6                                                               |
| Q | Human health and social work activities                                 | 897                                         | 909      | 98.7                                                               |
| R | Arts, entertainment and recreation                                      | 709                                         | 707      | 100.3                                                              |
| s | Other service activities                                                | 654                                         | 651      | 100.5                                                              |