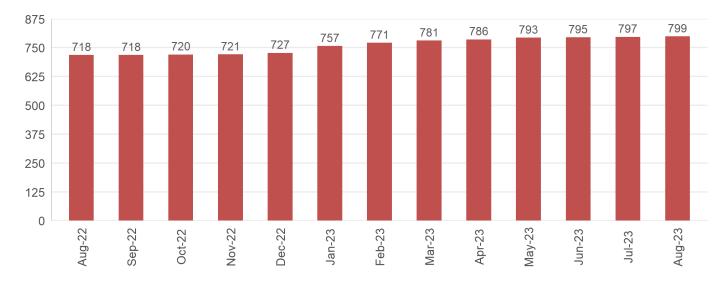

## August 2023

The average earnings (gross) in Montenegro in August 2023 are 995 Euro, while the average earnings without taxes and contributions (net) are 799 Euro. The average earnings without taxes and contributions (net) in August 2023 comparing to July 2023 increased for 0.3%, while the average earnings without taxes and contributions (net) in August 2023 comparing to the same month of the previous year increased for 11.3%.

Having in mind that consumer prices in August 2023 comparing to July 2023 increased for 1.7% the results is that real earnings without taxes and contributions (net) in the same period decreased for 1.4%.