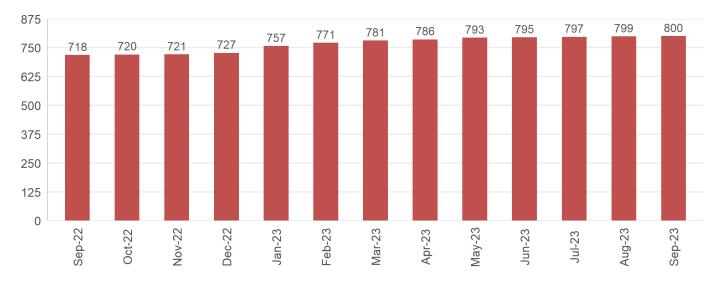

The average earnings (gross) in the third guarter 2023 comparing to second guarter 2023 increased 1%.

**Table 1.** Wages without taxes and contributions (net)

| Table 1. Wages without taxes and contributions (net) |                                                                         |                                             |          |                                                                    |
|------------------------------------------------------|-------------------------------------------------------------------------|---------------------------------------------|----------|--------------------------------------------------------------------|
|                                                      |                                                                         | Wages without taxes and contributions (net) |          | Index of nominal wages<br>without taxes and<br>contributions (net) |
|                                                      |                                                                         | Sep-2023                                    | Aug-2023 | <u>Sep-2023</u><br>Aug-2023                                        |
|                                                      | TOTAL                                                                   | 800                                         | 799      | 100.1                                                              |
| Α                                                    | Agriculture, forestry and fishing                                       | 745                                         | 738      | 100.9                                                              |
| В                                                    | Mining and quarrying                                                    | 1 049                                       | 1 054    | 99.5                                                               |
| С                                                    | Manufacturing                                                           | 645                                         | 635      | 101.6                                                              |
| D                                                    | Electricity, gas, steam and air conditioning supply                     | 1 254                                       | 1 247    | 100.6                                                              |
| E                                                    | Water supply, sewerage, waste management and remediation activities     | 686                                         | 693      | 99.0                                                               |
| F                                                    | Construction                                                            | 751                                         | 767      | 97.9                                                               |
| G                                                    | Wholesale and retail trade and repair of motor vehicles and motorcycles | 665                                         | 667      | 99.7                                                               |
| Н                                                    | Transportation and storage                                              | 746                                         | 748      | 99.7                                                               |
| ı                                                    | Accommodation and food service activities                               | 746                                         | 737      | 101.2                                                              |
| J                                                    | Information and communication                                           | 1 018                                       | 1 009    | 100.9                                                              |
| K                                                    | Financial and insurance activities                                      | 1 278                                       | 1 261    | 101.3                                                              |
| L                                                    | Real estate activities                                                  | 989                                         | 975      | 101.4                                                              |
| М                                                    | Professional, scientific and technical activities                       | 724                                         | 707      | 102.4                                                              |
| N                                                    | Administrative and support service activities                           | 640                                         | 646      | 99.1                                                               |
| 0                                                    | Public administration and defence; compulsory social security           | 913                                         | 917      | 99.6                                                               |
| Р                                                    | Education                                                               | 797                                         | 799      | 99.7                                                               |
| Q                                                    | Human health and social work activities                                 | 883                                         | 889      | 99.3                                                               |
| R                                                    | Arts, entertainment and recreation                                      | 741                                         | 730      | 101.5                                                              |
| S                                                    | Other service activities                                                | 687                                         | 680      | 101.0                                                              |

At the sector level, the average earnings without taxes and contributions (net) in September 2023 compared to August 2023 increased in the following sectors: Professional, scientific and technical activities (2.4%), Manufacturing (1.6%), Arts, entertainment and recreation (1.5%), Real estate activities (1.4%), Financial and insurance activities (1.3%), Accommodation and food service activities (1.2%), Other service activities (1.0%), Agriculture, forestry and fishing (0.9%), Information and communication (0.9%) and Electricity, gas, steam and air conditioning supply (0.6%).

There was a decrease in the following sectors: Construction (2.1%), Water supply, sewerage, waste management and remediation activities (1.0%), Administrative and support service activities (0.9%), Human health and social work activities (0.7%), Mining and quarrying (0.5%), Public administration and defence; compulsory social security (0.4%), Wholesale and retail trade and repair of motor vehicles and motorcycles (0.3%), Transportation and storage (0.3%) and Education (0.3%).