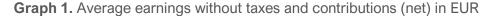

## September 2023

The average earnings (gross) in Montenegro in September 2023 are 998 Euro, while the average earnings without taxes and contributions (net) are 800 Euro. The average earnings without taxes and contributions (net) in September 2023 comparing to August 2023 increased for 0.1%, while the average earnings without taxes and contributions (net) in September 2023 comparing to the same month of the previous year increased for 11.4%.

Having in mind that consumer prices in September 2023 comparing to August 2023 increased for 0.8% the results is that real earnings without taxes and contributions (net) in the same period decreased for 0.7%.