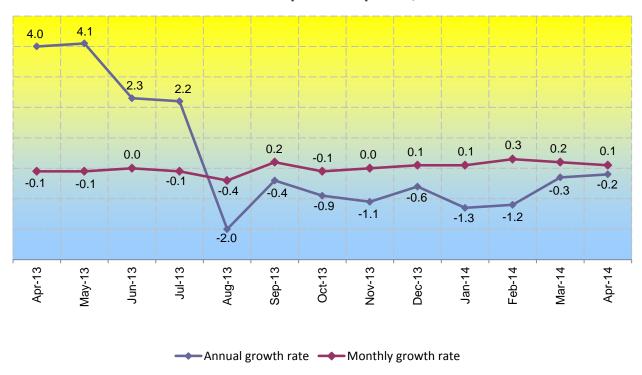

### Growth rate of producer prices, in %

- ❖ Annual growth rate change in prices in a month of current year compared with the same month of the previous year, in %.
- ❖ Monthly growth rate change in prices in a month compared with the previous month, in %.