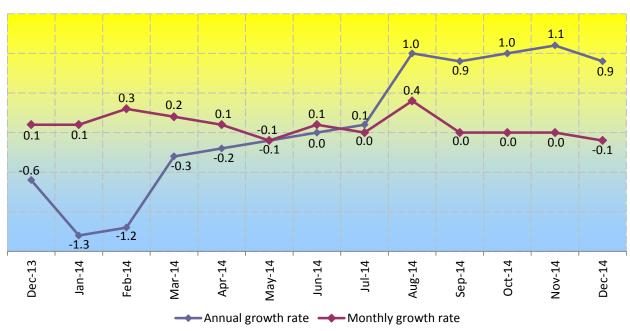

# Producer price indices in Montenegro December 2014

Prices of industrial products produced in Montenegro for December 2014 compared with November the same year decreased for 0.1%.

Producer prices of industrial products in December 2014 compared with same month of previous year increased for 0.9%.

Growth rate of producer prices of industrial products in period January-December 2014 compared with the same period of previous year is 0.1%.

#### Growth rate of producer prices, in %

- **❖ Annual growth rate** change in prices in a month of current year compared with the same month of the previous year, in %.
- ❖ Monthly growth rate change in prices in a month compared with the previous month, in %.