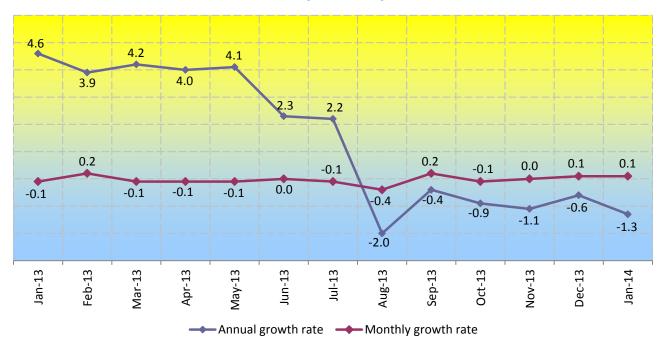

# Producer price indices in Montenegro January 2014

Prices of industrial products produced in Montenegro for January 2014 compared with December of previous year increased 0.1%.

Producer prices of industrial products in January 2014 compared with same month of previous year were lower for 1.3%.

#### Growth rate of producer prices, in %

- Annual growth rate change in prices in a month of current year compared with the same month of the previous year, in %.
- Monthly growth rate change in prices in a month compared with the previous month, in %.