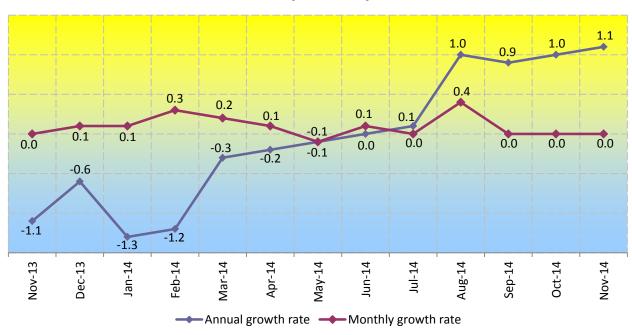

# Producer price indices in Montenegro November 2014

Prices of industrial products produced in Montenegro for November 2014 compared with October the same year remained at the same level.

Producer prices of industrial products in November 2014 compared with same month of previous year increased for 1.1%, while compared with December 2013 increased for 0.9%.

Growth rate of producer prices of industrial products in period January-November 2014 compared with the same period of previous year is 0.1%.

#### Growth rate of producer prices, in %

- Annual growth rate change in prices in a month of current year compared with the same month of the previous year, in %.
- Monthly growth rate change in prices in a month compared with the previous month, in %.