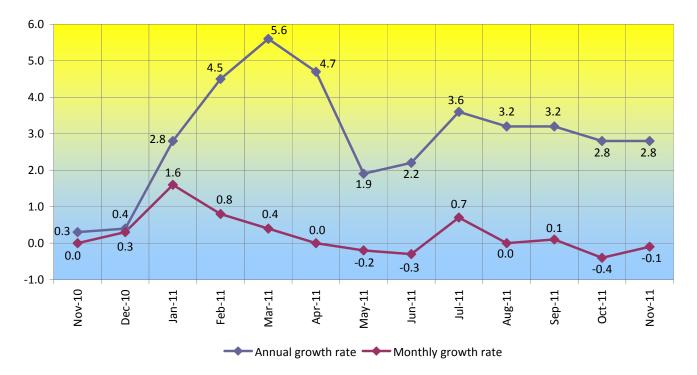

## Producer price indices in Montenegro November 2011

Prices of industrial products produced in Montenegro for November 2011 compared with October the same year decreased 0.1%.

Producer prices of industrial products in November 2011 compared with same month of previous year were higher for 2.8%, while compared with December 2010 increased for 2.9%.

Growth rate of producer prices of industrial products in period January-November 2011 compared with the same period of previous year is 3.4%.

#### Growth rate of producer prices

- Annual growth rate change in prices in a month of current year compared with the same month of the previous year, in %.
- Monthly growth rate change in prices in a month compared with the previous month, in %.