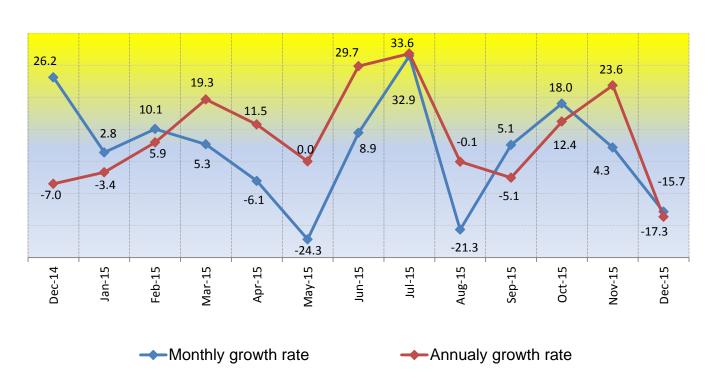

## Indices of industrial production December 2015

Industrial production in Montenegro in December increased 7.9% for period January-December 2015 compared with the same period of previous year. Compared to average monthly production from previous year industrial production increased 5.1%. Compared with the same month of previous year the production decreased 17.3%. Industrial production in Montenegro in December decreased 15.7% compared to previous month.

At the sector level, period January-December 2015 compared to the same period of the previous year, there was an increase in the production for the observed period manufacturing 19.9% while the production decreased in: mining and quarrying 8.1% and electricity, gas, steam and air conditioning supply 5.9%