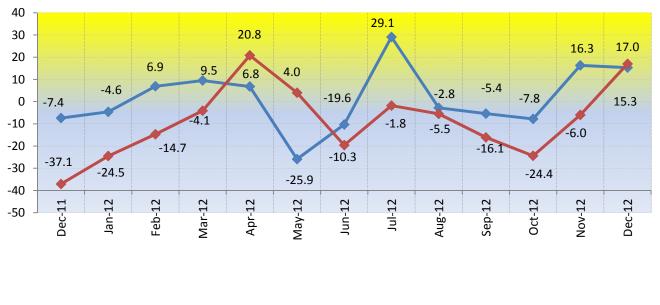

## Indices of industrial production December 2012

Industrial production in Montenegro in December increased 17.0% compared to same month of the previous year, 15.3 % compared with the previous month, 8.8 % compared to average monthly production from previous year, while it decrease 7.1% for period January-December 2012 compared with the same period of previous year.

## Growth rates of industrial production