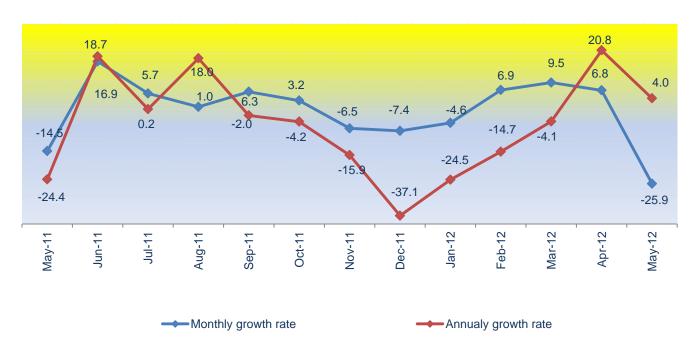

## Indices of industrial production May 2012

Industrial production in Montenegro in May increased 4.0% compared to same month of the previous year while it decrease 17.7% compared to average monthly production from previous year, 25.9% compared with the previous month and 5.3% for period January-May 2012 compared with the same period of previous year.

**Graph 1. Growth rates of industrial production** 

Table 1. Indices of physical volume of industrial production May 2012.

| NACE<br>Rev.2 | Name                                                                             | Share<br>2011<br>(%) | May-2012<br>Ø 2011 | May-2012<br>Apr-2012 | May-2012<br>May-2011 | <u>Jan-May 2012</u><br>Jan-May 2011 |
|---------------|----------------------------------------------------------------------------------|----------------------|--------------------|----------------------|----------------------|-------------------------------------|
|               |                                                                                  |                      |                    |                      |                      |                                     |
|               | INDUSTRY TOTAL                                                                   | 100.0                | 82.3               | 74.1                 | 104.0                | 94.7                                |
| В             | MINING AND QUARRYING                                                             | 6.2                  | 13.8               | 33.4                 | 29.2                 | 80.1                                |
| С             | MANUFACTURING                                                                    | 61.5                 | 101.2              | 85.9                 | 103.6                | 109.8                               |
| D             | ELECTRICITY.GAS.STEAM AND AIR COND. SUPPLY                                       | 32.3                 | 59.2               | 53.1                 | 119.4                | 76.2                                |
| В             | MINING AND QUARRYING                                                             | 6.2                  | 13.8               | 33.4                 | 29.2                 | 80.1                                |
| 05            | Mining of coal and lignite                                                       | 4.2                  | 5.6                | 11.4                 | 14.2                 | 91.4                                |
| 07            | Mining of metal ores                                                             | 1.1                  | -                  | -                    | -                    | -                                   |
| 80            | Other mining and quarrying                                                       | 0.9                  | 67.6               | 127.5                | 108.7                | 78.6                                |
| С             | MANUFACTURING                                                                    | 61.5                 | 101.2              | 85.9                 | 103.6                | 109.8                               |
| 10            | Manufacture of food products                                                     | 6.6                  | 96.5               | 97.8                 | 93.5                 | 98.0                                |
| 11            | Manufacture of beverages                                                         | 3.4                  | 89.2               | 94.1                 | 97.2                 | 106.1                               |
| 12            | Manufacture of tobacco products                                                  | 0.3                  | _                  | _                    | -                    | 75.8                                |
| 14            | Manufacture of wearing apparel                                                   | 0.2                  | 92.7               | 112.0                | 136.3                | 112.3                               |
| 16            | Manufacture of wood and of products of wood and cork                             | 2.2                  | 76.8               | 143.6                | 73.3                 | 68.0                                |
| 17            | Manufacture of paper and paper products                                          | 0.7                  | 57.8               | 105.1                | 54.4                 | 57.3                                |
| 18            | Printing and reproduction of recorded media                                      | 0.4                  | 89.6               | 117.4                | 98.6                 | 90.3                                |
| 20            | Manufacture of chemical and chemical products                                    | 0.2                  | 126.7              | 208.0                | 130.9                | 108.7                               |
| 21            | Manufacture of basic pharmaceutical products                                     | 6.8                  | 136.1              | 48.3                 | 119.3                | 150.9                               |
| 22            | Manufacture of rubber and plastic products                                       | 0.1                  | 110.2              | 113.0                | 76.4                 | 93.9                                |
| 23<br>24      | Manufacture of other non-metallic mineral products Manufacture of basic metals   | 7.1                  | 94.6<br>106.4      | 101.7<br>100.5       | 92.3<br>115.0        | 94.4<br>106.7                       |
| 24<br>25      | Manufacture of pasic metals  Manufacture of fabricated metal products            | 25.9<br>2.4          | 5.1                | 6.0                  | 8.8                  | 202.3                               |
| 25<br>28      | Manufacture of raphicated metal products  Manufacture of machinery and equipment | 4.8                  | 129.5              | 136.3                | 120.0                | 202.3<br>115.7                      |
| 31            | Manufacture of furniture                                                         | 0.1                  | 135.6              | 200.9                | 116.7                | 108.6                               |
| 33            | Repair and installation of machinery and equipment                               | 0.6                  | 33.6               | 36.8                 | 21.9                 | 48.8                                |
| D             | ELECTRICITY.GAS.STEAM AND AIR COND. SUPPLY                                       | 32.3                 | 59.2               | 53.1                 | 119.4                | 76.2                                |
| 35            | Electricity. gas. steam and air conditioning supply                              | 32.3                 | 59.2               | 53.1                 | 119.4                | 76.2                                |