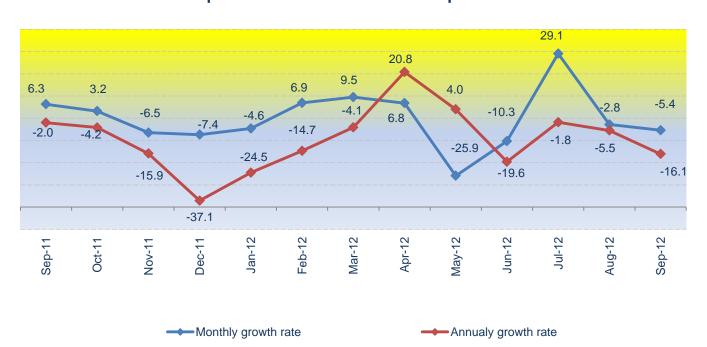

## Indices of industrial production September 2012

Industrial production in Montenegro in September decreased: 5.4% compared with the previous month, 16.1% compared to same month of the previous year, 12.4% compared to average monthly production from previous year and 7.7% for period January-September 2012 compared with the same period of previous year.

**Graph 1. Growth rates of industrial production** 

Table 1. Indices of physical volume of industrial production September 2012.

| NACE<br>Rev.2        | Name                                                                                                                                                                              | Share<br>2011<br>(%)     | Sep-2012<br>Ø 2011             | <u>Sep-2012</u><br>Aug-2012      | Sep-2012<br>Sep-2011       | <u>Jan-Sep 2012</u><br>Jan-Sep 2011 |
|----------------------|-----------------------------------------------------------------------------------------------------------------------------------------------------------------------------------|--------------------------|--------------------------------|----------------------------------|----------------------------|-------------------------------------|
|                      | INDUSTRY TOTAL                                                                                                                                                                    | 100.0                    | 87.6                           | 94.6                             | 83.9                       | 92.3                                |
| B                    | MINING AND QUARRYING                                                                                                                                                              | 6.2                      | 177.4                          | 207.5                            | 83.4                       | 78.3                                |
| C                    | MANUFACTURING                                                                                                                                                                     | 61.5                     | 86.4                           | 88.3                             | 79.6                       | 96.9                                |
| D                    | ELECTRICITY,GAS,STEAM AND AIR COND. SUPPLY                                                                                                                                        | 32.3                     | 72.8                           | 86.7                             | 95.9                       | 86.7                                |
| <b>B</b> 05 07 08    | MINING AND QUARRYING Mining of coal and lignite Mining of metal ores Other mining and quarrying                                                                                   | 6.2<br>4.2<br>1.1<br>0.9 | 177.4<br>103.0<br>-<br>721.3   | 207.5<br>89.8<br>-<br>1387.1     | 83.4<br>89.9<br>-<br>131.2 | 78.3<br>89.6<br>-<br>110.3          |
| <b>C</b>             | MANUFACTURING  Manufacture of food products  Manufacture of beverages                                                                                                             | 61.5                     | 86.4                           | 88.3                             | 79.6                       | 96.9                                |
| 10                   |                                                                                                                                                                                   | 6.6                      | 95.9                           | 88.0                             | 91.2                       | 96.0                                |
| 11                   |                                                                                                                                                                                   | 3.4                      | 76.4                           | 45.0                             | 72.5                       | 98.9                                |
| 12<br>14<br>16<br>17 | Manufacture of tobacco products Manufacture of wearing apparel Manufacture of wood and of products of wood and cork Manufacture of paper and paper products                       | 0.3<br>0.2<br>2.2<br>0.7 | 769.0<br>55.5<br>89.0<br>104.8 | 149.2<br>104.3<br>102.5<br>191.6 | 57.1<br>64.9<br>108.2      | 296.4<br>85.8<br>64.0<br>57.3       |
| 18                   | Printing and reproduction of recorded media Manufacture of chemical and chemical products Manufacture of basic pharmaceutical products Manufacture of rubber and plastic products | 0.4                      | 75.7                           | 61.7                             | 85.5                       | 96.4                                |
| 20                   |                                                                                                                                                                                   | 0.2                      | 104.3                          | 92.7                             | 59.2                       | 92.4                                |
| 21                   |                                                                                                                                                                                   | 6.8                      | 133.7                          | 89.5                             | 134.2                      | 149.6                               |
| 22                   |                                                                                                                                                                                   | 0.1                      | 106.0                          | 113.6                            | 104.1                      | 88.5                                |
| 23                   | Manufacture of other non-metallic mineral products Manufacture of basic metals Manufacture of fabricated metal products Manufacture of machinery and equipment                    | 7.1                      | 75.2                           | 93.2                             | 74.6                       | 87.7                                |
| 24                   |                                                                                                                                                                                   | 25.9                     | 65.6                           | 90.1                             | 61.0                       | 87.5                                |
| 25                   |                                                                                                                                                                                   | 2.4                      | 69.9                           | 142.9                            | 40.4                       | 69.2                                |
| 28                   |                                                                                                                                                                                   | 4.8                      | 115.1                          | 87.9                             | 102.6                      | 110.4                               |
| 31                   | Manufacture of furniture Repair and installation of machinery and equipment                                                                                                       | 0.1                      | 36.4                           | 143.9                            | 31.2                       | 68.1                                |
| 33                   |                                                                                                                                                                                   | 0.6                      | 48.0                           | 45.5                             | 71.4                       | 66.8                                |
| <b>D</b>             | ELECTRICITY, GAS, STEAM AND AIR COND. SUPPLY Electricity, gas, steam and air conditioning supply                                                                                  | 32.3                     | 72.8                           | 86.7                             | 95.9                       | 86.7                                |
| 35                   |                                                                                                                                                                                   | 32.3                     | 72.8                           | 86.7                             | 95.9                       | 86.7                                |